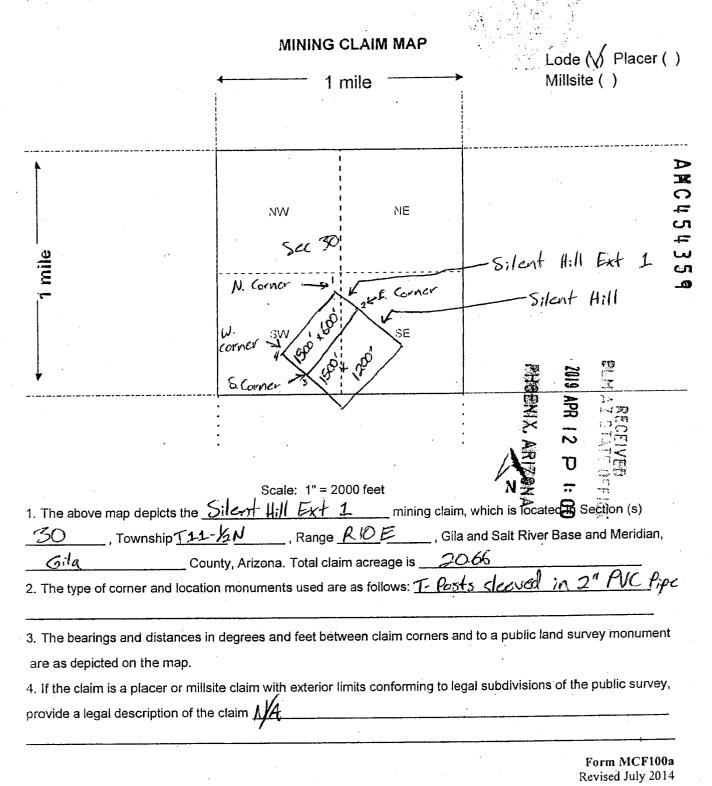

Box Number= AZ15175

Claim Begin-End: AMC454359-AMC454359

**6 Location Notices-Amendments and Supporting Documents** 

MINING CLAIM STATUL REPORT

| Data Entered: 4 3 100                                                           | MTP Checked By:                       |
|---------------------------------------------------------------------------------|---------------------------------------|
| 1500 55000 0000                                                                 | GEO Checked By:                       |
| LEAD SERIAL NUMBER: AMC 454359                                                  | thru AMC                              |
| NUMBER OF CLAIMS & TYPE:                                                        |                                       |
| LODE                                                                            | CHARGES:                              |
| PLACER                                                                          | Processing Fee @ $$20 = $$            |
| ASSOCIATION PLACER                                                              | Location Fee @ $$37 = $$              |
| MILL SITE                                                                       | Maintenance Fee @ \$155 = \$ 155.     |
| TUNNEL SITE                                                                     | Add'l Maint Fee for Assoc Placer = \$ |
|                                                                                 | SUBTOTAL \$                           |
| TOTAL ACREAGE: Per Claim                                                        | Other Fees \$                         |
| NUMBER OF LOCATORS:                                                             | Other Fees \$                         |
| TOCATORS.                                                                       | TOTAL \$ 2/2                          |
| DOCUMENTS RECEIVED VIA: Overatho Country (                                      |                                       |
| DOCUMENTS RECEIVED VIA: Over-the-Counter[] N LEGAL DESCRIPTION: T 1/.5A 2 (A.T. | Mail ( TIMELY FILED: Yes ( No [ ]     |
| T 11.5N R 10E                                                                   | SEC30                                 |
|                                                                                 | EC                                    |
|                                                                                 | EC                                    |
| T R                                                                             | EC                                    |
| BLM [   FOREST SERVICE [ ] WILDERNESS AREA [ ]                                  | SUBJ TO PL 359: Yes[] No[]            |
|                                                                                 |                                       |
| SPLIT ESTATE: N/A[] SX[] PX[] OTHER[  SRHA[] Was proper Notice filed if I       |                                       |
| SRHA[] Was proper Notice filed if locate                                        | d on SHRA Land? Yes [ ] No [ ]        |
| RECONVEYED MINERALS ON BLM LAND REQUIRE OPENING Open to Entry On                | ORDER FROM 1944 TO 1993:              |
| N/A                                                                             | <del>-</del>                          |
| COMMENTS/STATUS: VOID [ ] PARTIALLY VOID [ ] OTHER [ ]                          | PVT MINERALS ( 1                      |
| OTHER[ ]                                                                        | WITHDRAWN LANDS [ ]                   |
|                                                                                 |                                       |
|                                                                                 |                                       |
|                                                                                 |                                       |
| ] Claimant acknowledges that postions aftire a                                  |                                       |
| ] Claimant acknowledges that portions of the following claim(s                  | ) site(s) may be void or voidable.    |
|                                                                                 |                                       |
| inted Name of Claimant                                                          | Signature of Chi                      |
|                                                                                 |                                       |
| **************************************                                          | DICATION************                  |
| DATE                                                                            |                                       |

2019-003857 Page: 1 of 2
04/09/2019 03:40:51 PM Receipt #: 19-2715
Rec Fee: \$9.00 Benjamin Rowe And Jameson Baldwin
Gila County, Az, Sadie Jo Bingham, Recorder

| OCATION NOTICE FOR LODE MINING CLAIM                                   |                                              |                | *        | entia          |           |
|------------------------------------------------------------------------|----------------------------------------------|----------------|----------|----------------|-----------|
|                                                                        |                                              | 77.5           | <u></u>  | 1000           |           |
| Amendment BLM Serial #                                                 | DIAG                                         | *              |          |                |           |
| OTICE IS HEREBY GIVEN that the Silent Hill Ext 1                       | BLM<br>Date                                  |                | APR      | AREC<br>Second |           |
| lode mining claim has been located                                     | Stamp                                        | ≥              | 2        |                |           |
| Benjamin Rowe + Jameson Baldwin whose current mailing                  |                                              | MENIX. ARIZONA | U        | ্ৰন্ত<br>নু    |           |
| Idress is 1301 N. Gila Dr                                              |                                              |                | <u>.</u> | 5              |           |
| Payson, AZ 85541                                                       |                                              |                |          |                |           |
| ne general course of this claim is <u>Southwest</u> to Northeast       | _and it is situate                           | ed in(         | Gila     |                |           |
| bunty, Arizona. This claim is $1500$ feet in length and $60$           | <u>00                                   </u> | t in widtl     | h.       |                |           |
| 2.66 Total Claim Acreage. This claim runs from the location mo         | nument on which                              | ch this lo     | cation r | notice         |           |
| posted on the centerline of the claim approximately 250 feet           | in a NE                                      | direction      | to the   | NE_            | D.        |
| ad line and $650$ feet in a $5\omega$ direction to the $5\omega$       |                                              |                |          |                | <b>TK</b> |
| conuments, one at each corner and one at the center of each end lin    |                                              |                |          |                | <u></u>   |
| ne location monument on which this notice is posted is situated within | n Section $30$                               | , To           | wnship   | AZT11-15       | 江         |
| Range <u>R 10</u> E, Gila Salt River Base and Meridian, Ar             | izona and this c                             | laim end       | compas   | ses portions   | S         |
| the following quarter section(s), section(s), Township(s) and Range    |                                              |                |          |                |           |
| NE 45W4 Sec. 30 AZ TII- 16 N RIOE, SWYNWY SEY SE                       |                                              | _              | -        |                |           |
| la Salt River Base and Meridian, Arizona.                              | . "                                          |                |          | •              |           |
| e locality of this claim with reference to some natural object or perm | anent monume                                 | nt and a       | dditiona | I information  |           |
| any) concerning its locality are as follows: NW boundary locate        | d 320ff N                                    | d of T         | Post 5   | lezved in 2    | PUC;      |
| nd NE End line located aprox 850 ft. NE of.                            |                                              |                |          |                |           |
| NEW SEKISWY Sec. 30 12 Tal-/2 RIO E The above                          |                                              |                |          |                |           |
| ATED AND POSTED on the ground this 8th day of April                    |                                              |                |          |                |           |
| LOCATOR(s) AGENT                                                       |                                              |                |          |                |           |
| int Name(s) Jameson Baldvin Benjamin                                   | Rowe                                         |                |          |                |           |
| gnature(s) Jame Balom Benjamin                                         | ) Karen                                      | <i>"</i> –     |          | 1              |           |